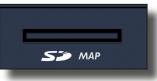

#### **Procedure**

1 Turn off the power to the navigation system.

Push in on the SD card in the slot labeled "SD Map" to pop it out of the SD slot.

Insert the new card from your map update package. Then turn your navigation system on. After loading the Map SD card, the screen will display the following message: