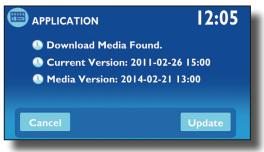

#### **Procedure**

1 Turn off the power to the navigation system.

Push in on the SD card in the slot labeled "SD Map" to pop it out of the SD slot.

Insert the new card from your map update package. Then turn your navigation system on. After loading the Map SD card, the screen will display the following message:

Click the Update button. The navigation system screen will display:

The system will then display the loading progress as the update installs. When loading is complete, the system will display:

The installation of the new navigation map update is successful.