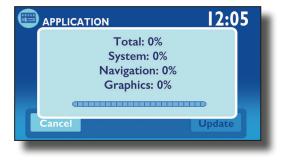

Click the Update button. The navigation system screen will display:

The system will then display the loading progress as the update installs. When loading is complete, the system will display:

The installation of the new navigation map update is successful.