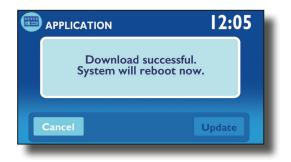

Click the Update button. The navigation system screen will display:

The system will then display the loading progress as the update installs. When loading is complete, the system will display:

The installation of the new navigation map update is successful.